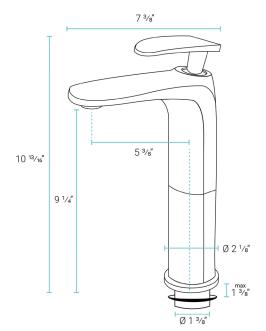

### Specifications:

- N.W: 5.15 lb.
- L: 7 <sup>3</sup>/<sub>8</sub>" x W: 2 <sup>1</sup>/<sub>8</sub>" x H: 10 <sup>13</sup>/<sub>16</sub>"